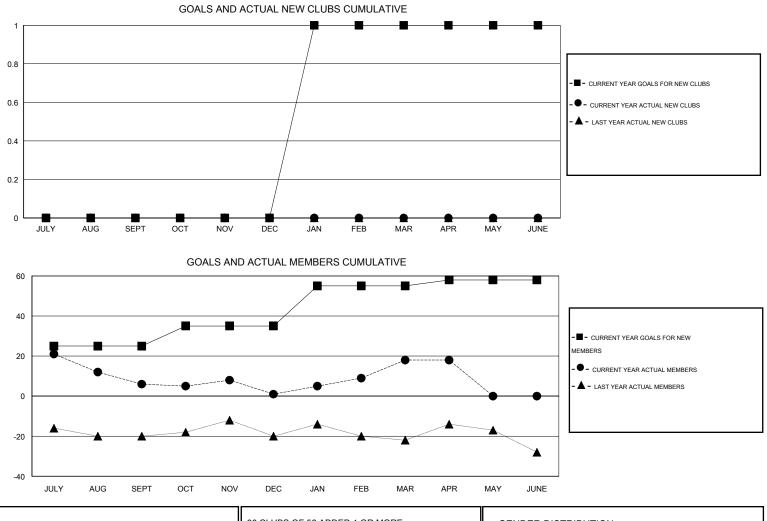

## GMT: Gary Fry

| GMT: Gary Fry         | LOCATION MINNESOTA |                     |                            |                             |                       |                    |                                  |                              | GMT CA 1                    |
|-----------------------|--------------------|---------------------|----------------------------|-----------------------------|-----------------------|--------------------|----------------------------------|------------------------------|-----------------------------|
| Clubs                 |                    |                     |                            |                             | Members               |                    |                                  |                              |                             |
| RESULTS FOR 2013-2014 |                    |                     |                            |                             | RESULTS FOR 2013-2014 |                    |                                  |                              |                             |
| QUARTER               | NEW CLUB<br>GOAL   | ACTUAL NEW<br>CLUBS | ACTUAL<br>DROPPED<br>CLUBS | ACTUAL NET<br>GAIN/<br>LOSS | QUARTER               | NEW MEMBER<br>GOAL | ACTUAL TOTAL<br>MEMBERS<br>ADDED | ACTUAL<br>DROPPED<br>MEMBERS | ACTUAL NET<br>GAIN/<br>LOSS |
| JULY/AUG/SEPT         | 0                  | 0                   | 0                          | 0                           | JULY/AUG/SEPT         | 25                 | 36                               | 30                           | 6                           |
| OCT/NOV/DEC           | 0                  | 0                   | 0                          | 0                           | OCT/NOV/DEC           | 10                 | 18                               | 23                           | -5                          |
| JAN/FEB/MAR           | 1                  | 0                   | 0                          | 0                           | JAN/FEB/MAR           | 20                 | 29                               | 12                           | 17                          |
| APR/MAY/JUNE          | 0                  | 0                   | 0                          | 0                           | APR/MAY/JUNE          | 3                  | 7                                | 7                            | 0                           |